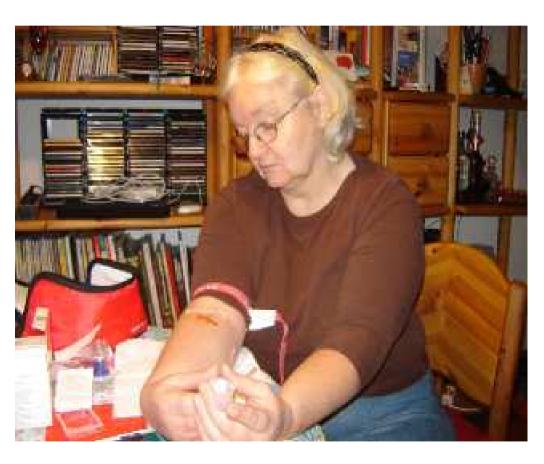

# Ursula Huffer treating herself for Hereditary Angioedema (HAE

### HAE:

causes swellings throughout the body

Often delayed diagnosis, risk of inappropriate treatment.